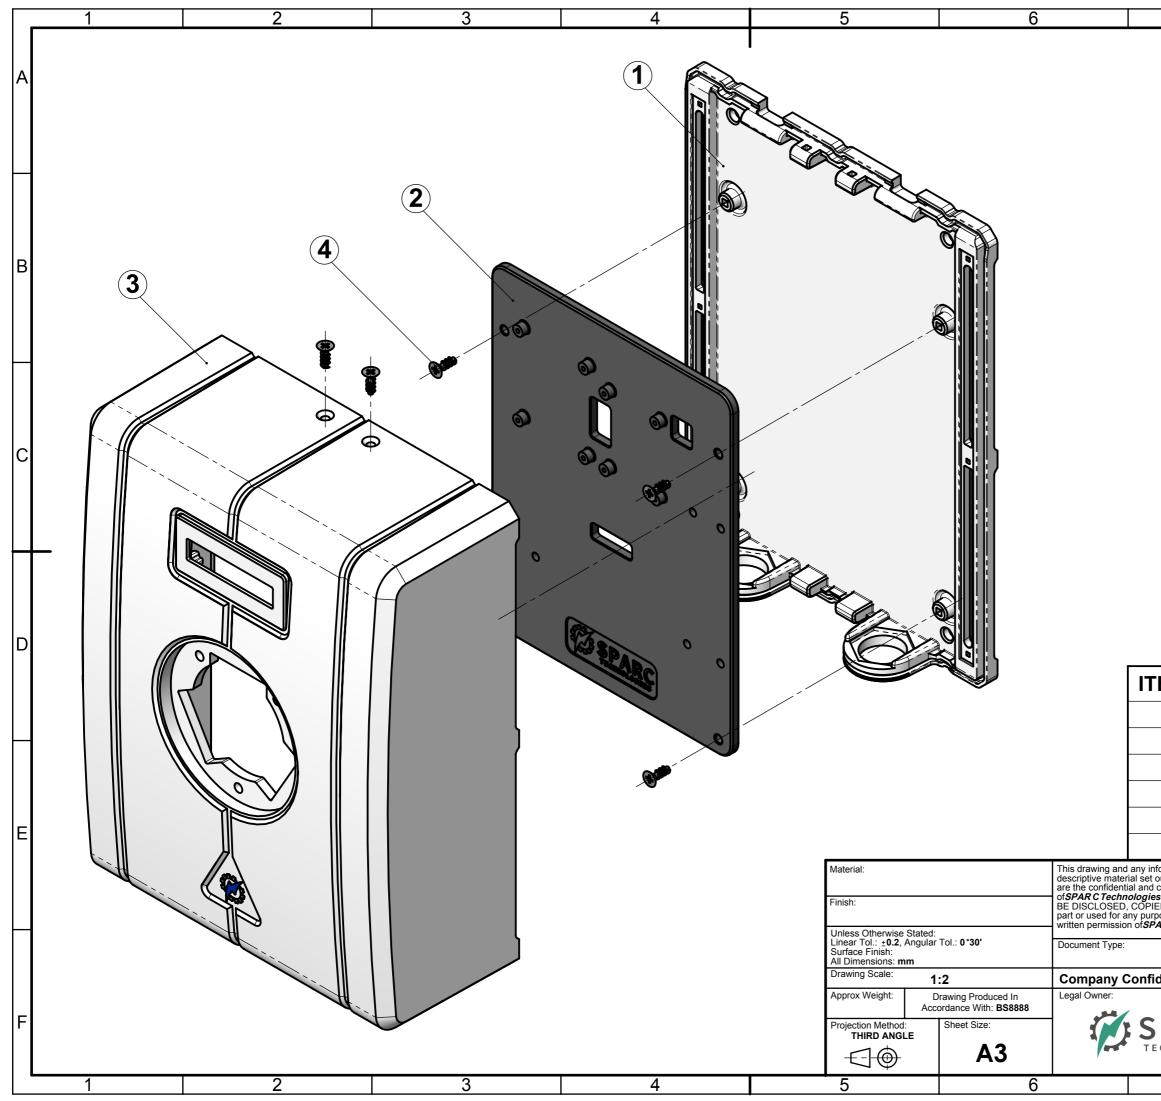

| 7                                                                                                                        |            |               | 8                           |             |           |   |
|--------------------------------------------------------------------------------------------------------------------------|------------|---------------|-----------------------------|-------------|-----------|---|
| 1                                                                                                                        |            | L             | 0                           |             |           | A |
|                                                                                                                          |            |               |                             |             |           |   |
|                                                                                                                          |            |               |                             |             |           | в |
|                                                                                                                          |            |               |                             |             |           | C |
| ΓEM NO.                                                                                                                  |            | RIPTIC        | )N                          | Q           | TY.       | D |
| 1                                                                                                                        |            | BASE<br>PLATE |                             |             | 1         |   |
| 2                                                                                                                        | P          |               |                             | 1           | F         |   |
| 3                                                                                                                        |            |               |                             |             | 1         |   |
| 4                                                                                                                        | SCF        | REW M5        |                             |             | 8         | E |
| nformation or<br>t out on it<br>d copyright property<br>es AS. © and MUST N<br>IED, LOANED in whole<br>rpose without the |            |               |                             |             |           |   |
| PAR C Technologies A                                                                                                     | Diawin by: | approved by:  | Drawn Da<br>Jai<br>Checked/ | n 12 2      |           |   |
| SPARC<br>ECHNOLOGIES                                                                                                     | Part Numb  |               | Shee<br>1 (                 | et:<br>of 1 | Revision: | F |
|                                                                                                                          |            |               |                             |             |           |   |